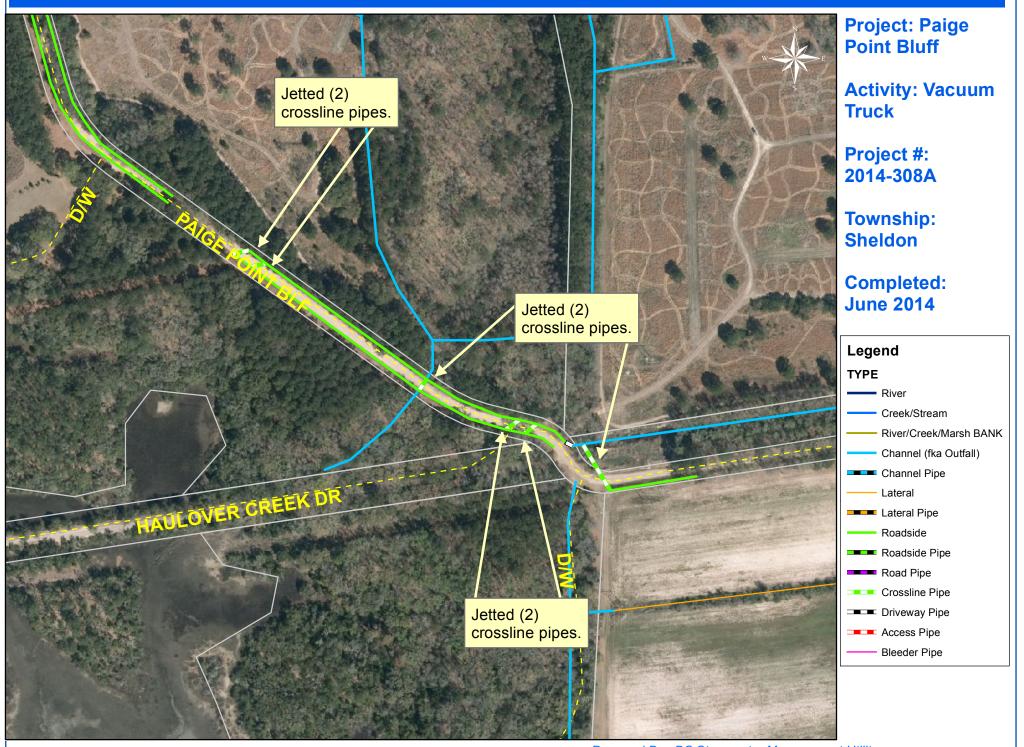

Completion: Jun-14

Narrative Description of Project:

Jetted (2) access pipes, (9) crossline pipes and (34) driveway pipes.

| 2014-308A / Sheldon Vacuum Truck              | Labor<br>Hours | Labor<br>Cost | Equipment<br>Cost | Material<br>Cost | Contractor<br>Cost | Indirect<br>Labor | Total Cost |
|-----------------------------------------------|----------------|---------------|-------------------|------------------|--------------------|-------------------|------------|
| AUDIT / Audit Project                         | 0.5            | \$10.23       | \$0.00            | \$0.00           | \$0.00             | \$6.62            | \$16.85    |
| CLPJT / Crossline Pipe - Jetted               | 14.0           | \$302.79      | \$155.12          | \$94.48          | \$0.00             | \$200.76          | \$753.15   |
| DPJT / Driveway Pipe - Jetted                 | 80.0           | \$1,770.00    | \$886.40          | \$408.60         | \$0.00             | \$1,181.64        | \$4,246.64 |
| 2014-308A / Sheldon Vacuum Truck<br>Sub Total | 94.5           | \$2,083.02    | \$1,041.52        | \$503.08         | \$0.00             | \$1,389.02        | \$5,016.64 |
| Grand Total                                   | 94.5           | \$2,083.02    | \$1,041.52        | \$503.08         | \$0.00             | \$1,389.02        | \$5,016.64 |

Before

0 62.5125 250 375 500 Feet

1 inch = 237 feet

Prepared By: BC Stormwater Management Utility Date Print: 7/24/14 File:C:/sethdata/projects/projectmaps/Vac/Paige Pt Blf 2014-308A

85 170 340 510 680 Feet