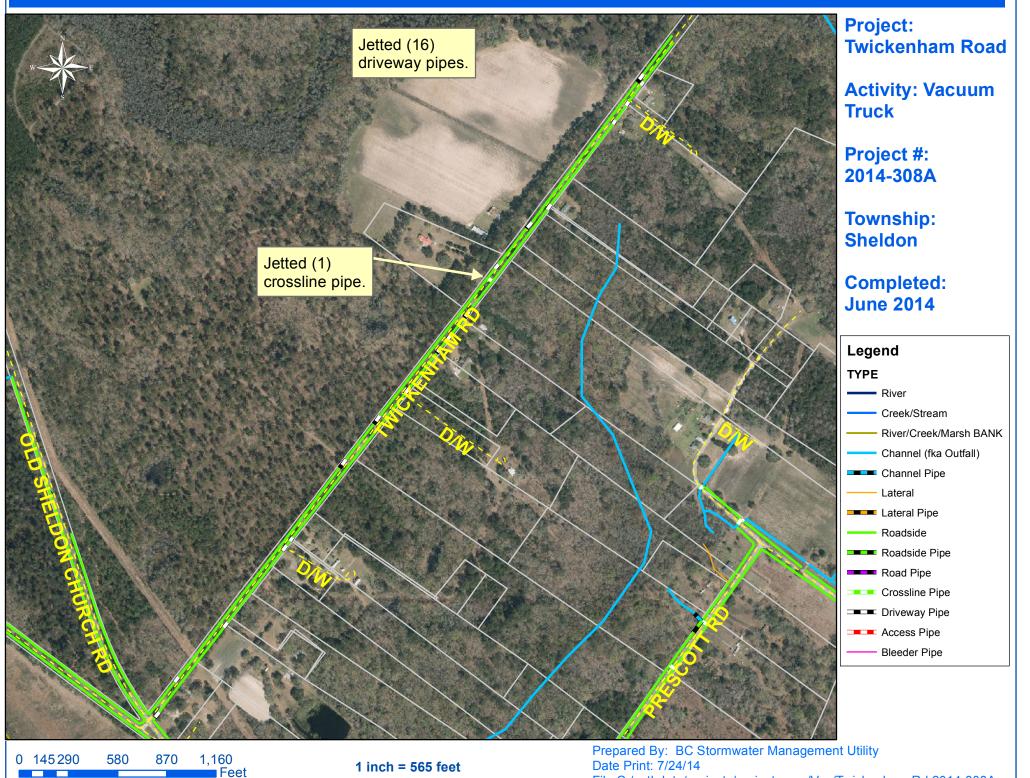

Completion: Jun-14

Narrative Description of Project:

Jetted (2) access pipes, (9) crossline pipes and (34) driveway pipes.

| 2014-308A / Sheldon Vacuum Truck              | Labor<br>Hours | Labor<br>Cost | Equipment<br>Cost | Material<br>Cost | Contractor<br>Cost | Indirect<br>Labor | Total Cost |
|-----------------------------------------------|----------------|---------------|-------------------|------------------|--------------------|-------------------|------------|
| AUDIT / Audit Project                         | 0.5            | \$10.23       | \$0.00            | \$0.00           | \$0.00             | \$6.62            | \$16.85    |
| CLPJT / Crossline Pipe - Jetted               | 14.0           | \$302.79      | \$155.12          | \$94.48          | \$0.00             | \$200.76          | \$753.15   |
| DPJT / Driveway Pipe - Jetted                 | 80.0           | \$1,770.00    | \$886.40          | \$408.60         | \$0.00             | \$1,181.64        | \$4,246.64 |
| 2014-308A / Sheldon Vacuum Truck<br>Sub Total | 94.5           | \$2,083.02    | \$1,041.52        | \$503.08         | \$0.00             | \$1,389.02        | \$5,016.64 |
| Grand Total                                   | 94.5           | \$2,083.02    | \$1,041.52        | \$503.08         | \$0.00             | \$1,389.02        | \$5,016.64 |

0

1 inch = 329 feet

Prepared By: BC Stormwater Management Utility Date Print: 7/23/14 File:C:/sethdata/projects/projectmaps/Vac/George Williams Ln 2014-308A

File:C:/sethdata/projects/projectmaps/Vac/Twickenham Rd 2014-308A