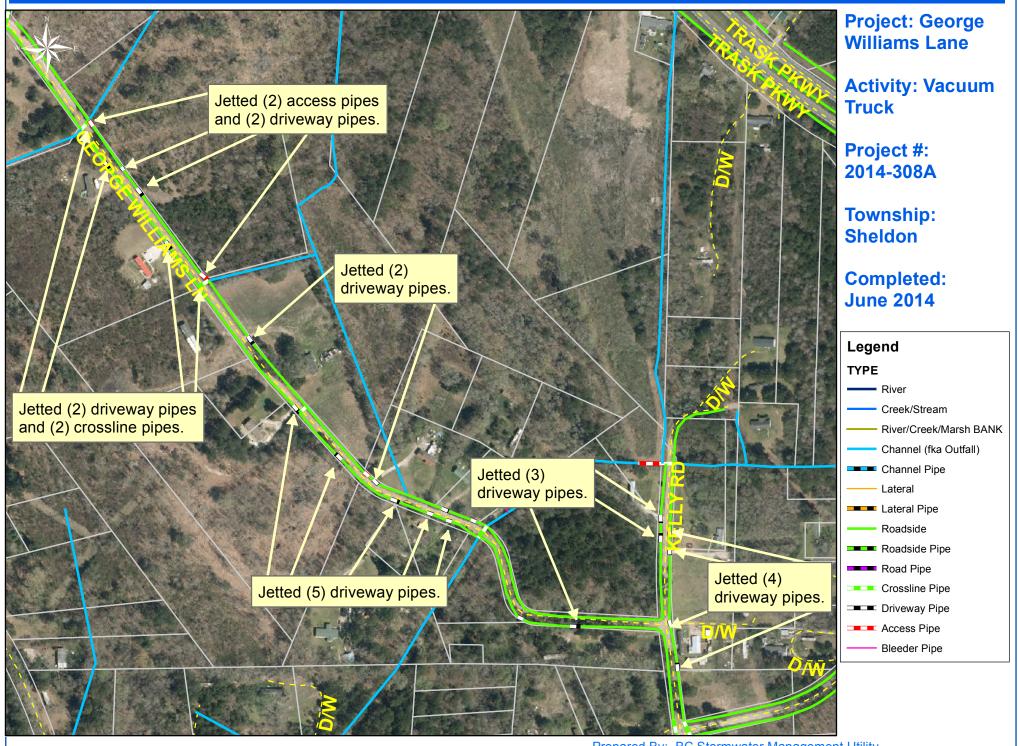

Completion: Jun-14

Narrative Description of Project:

Jetted (2) access pipes, (9) crossline pipes and (34) driveway pipes.

| 2014-308A / Sheldon Vacuum Truck              | Labor<br>Hours | Labor<br>Cost | Equipment<br>Cost | Material<br>Cost | Contractor<br>Cost | Indirect<br>Labor | Total Cost |
|-----------------------------------------------|----------------|---------------|-------------------|------------------|--------------------|-------------------|------------|
| AUDIT / Audit Project                         | 0.5            | \$10.23       | \$0.00            | \$0.00           | \$0.00             | \$6.62            | \$16.85    |
| CLPJT / Crossline Pipe - Jetted               | 14.0           | \$302.79      | \$155.12          | \$94.48          | \$0.00             | \$200.76          | \$753.15   |
| DPJT / Driveway Pipe - Jetted                 | 80.0           | \$1,770.00    | \$886.40          | \$408.60         | \$0.00             | \$1,181.64        | \$4,246.64 |
| 2014-308A / Sheldon Vacuum Truck<br>Sub Total | 94.5           | \$2,083.02    | \$1,041.52        | \$503.08         | \$0.00             | \$1,389.02        | \$5,016.64 |
| Grand Total                                   | 94.5           | \$2,083.02    | \$1,041.52        | \$503.08         | \$0.00             | \$1,389.02        | \$5,016.64 |

0

1 inch = 329 feet

Prepared By: BC Stormwater Management Utility Date Print: 7/23/14 File:C:/sethdata/projects/projectmaps/Vac/George Williams Ln 2014-308A

File:C:/sethdata/projects/projectmaps/Vac/Twickenham Rd 2014-308A