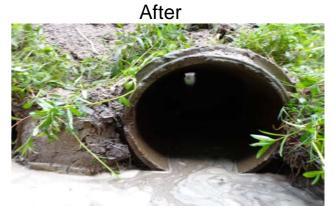

Completion: Jun-14

Narrative Description of Project:

Jetted (2) access pipes, (9) crossline pipes and (34) driveway pipes.

| 2014-308A / Sheldon Vacuum Truck              | Labor<br>Hours | Labor<br>Cost | Equipment<br>Cost | Material<br>Cost | Contractor<br>Cost | Indirect<br>Labor | Total Cost |
|-----------------------------------------------|----------------|---------------|-------------------|------------------|--------------------|-------------------|------------|
| AUDIT / Audit Project                         | 0.5            | \$10.23       | \$0.00            | \$0.00           | \$0.00             | \$6.62            | \$16.85    |
| CLPJT / Crossline Pipe - Jetted               | 14.0           | \$302.79      | \$155.12          | \$94.48          | \$0.00             | \$200.76          | \$753.15   |
| DPJT / Driveway Pipe - Jetted                 | 80.0           | \$1,770.00    | \$886.40          | \$408.60         | \$0.00             | \$1,181.64        | \$4,246.64 |
| 2014-308A / Sheldon Vacuum Truck<br>Sub Total | 94.5           | \$2,083.02    | \$1,041.52        | \$503.08         | \$0.00             | \$1,389.02        | \$5,016.64 |
| Grand Total                                   | 94.5           | \$2,083.02    | \$1,041.52        | \$503.08         | \$0.00             | \$1,389.02        | \$5,016.64 |