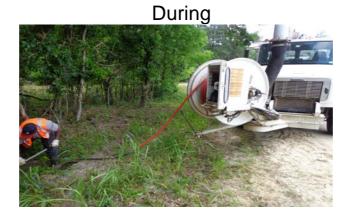

Beaufort County Public Works Stormwater Infrastructure

Project Summary

Project Summary: Sheldon Vacuum Truck - Paige Point Bluff, George Williams Lane and Twickenham Road Activity: Routine/Preventive Maintenance

Completion: Jun-14

Narrative Description of Project:

Jetted (2) access pipes, (9) crossline pipes and (34) driveway pipes.

| 2014-308A / Sheldon Vacuum Truck              | Labor<br>Hours | Labor<br>Cost | Equipment<br>Cost | Material<br>Cost | Contractor<br>Cost | Indirect<br>Labor | Total Cost |
|-----------------------------------------------|----------------|---------------|-------------------|------------------|--------------------|-------------------|------------|
| AUDIT / Audit Project                         | 0.5            | \$10.23       | \$0.00            | \$0.00           | \$0.00             | \$6.62            | \$16.85    |
| CLPJT / Crossline Pipe - Jetted               | 14.0           | \$302.79      | \$155.12          | \$94.48          | \$0.00             | \$200.76          | \$753.15   |
| DPJT / Driveway Pipe - Jetted                 | 80.0           | \$1,770.00    | \$886.40          | \$408.60         | \$0.00             | \$1,181.64        | \$4,246.64 |
| 2014-308A / Sheldon Vacuum Truck<br>Sub Total | 94.5           | \$2,083.02    | \$1,041.52        | \$503.08         | \$0.00             | \$1,389.02        | \$5,016.64 |
| Grand Total                                   | 94.5           | \$2,083.02    | \$1,041.52        | \$503.08         | \$0.00             | \$1,389.02        | \$5,016.64 |